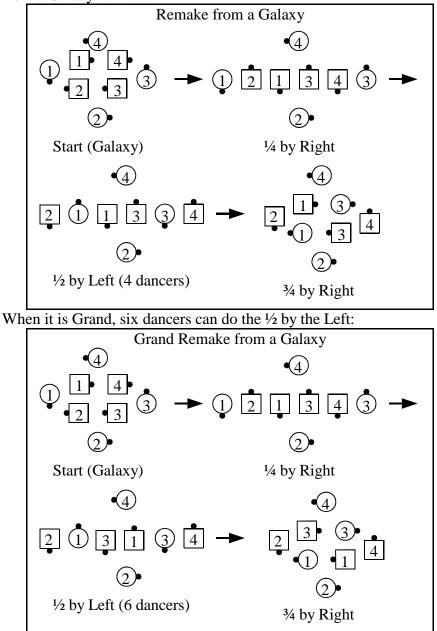

Finally let's look at the difference between Remake and Grand Remake from a Galaxy formation:

Just remember that Remake always starts with the Right hand unless the caller says Left (regardless of the handedness of the formation you are in), and is never grand unless the caller says Grand.