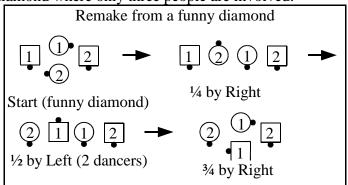

A Grand Left Remake most frequently starts in Left Hand Columns as follows:

Remake can also be done from some other formations which are less commonly seen. Sometimes only three people are involved in a remake, and sometimes only six people are involved in a Grand Remake. It can even be five people for a Grand Remake from some asymmetric formations, but we won't go there. Let's look at Remake from a diamond where only three people are involved: