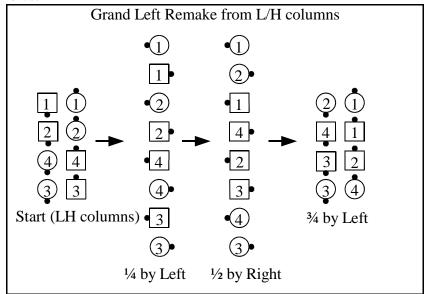

A Grand Left Remake most frequently starts in Left Hand Columns as follows:

Remake can also be done from some other formations which are less commonly seen. Sometimes only three people are involved in a remake, and sometimes only six people are involved in a Grand Remake. It can even be five people for a Grand Remake from some asymmetric formations, but we won't go there. Let's look at Remake from a diamond where only three people are involved: