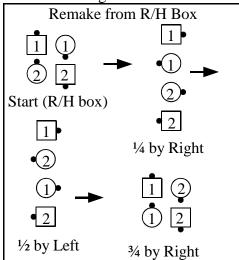

Remake is commonly called from Right Hand Waves or Columns. In either case, it is done in each Right Hand box of four as follows:

Remake can also be called from facing diamonds where the centers have right hands. In this case, the call starts with the centers, because they are the only ones in a right hand mini-wave: