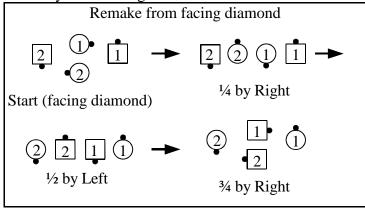

Remake is commonly called from Right Hand Waves or Columns. In either case, it is done in each Right Hand box of four as follows:

Remake can also be called from facing diamonds where the centers have right hands. In this case, the call starts with the centers, because they are the only ones in a right hand mini-wave: