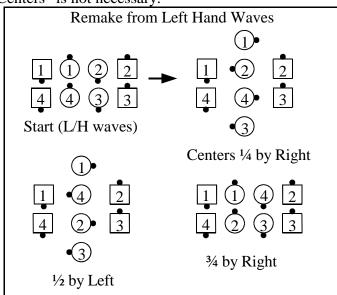

The first gotcha is Remake called from Left Hand Waves. Since Remake must start with a Right Hand, only the center four can do it. A nice caller would help the dancers and call Centers Remake. But saying "Centers" is not necessary.